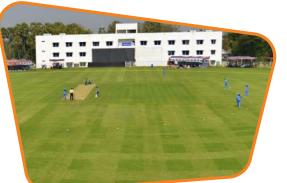

Cricket Stadium

Entertainment

Soni Manipal Hospital

Shanti Asiatic School

## RUDRA GROUP "MANGLAM VIHAR PRIME"

AT VILLAGE :- NINDAR, TEH.- AMER, JAIPUR.

CRICKET STADIUM

- - ROAD 100'-0" WIDE -

-ROAD 100'-0" WIDE

-ROAD 60'-0" WIDE