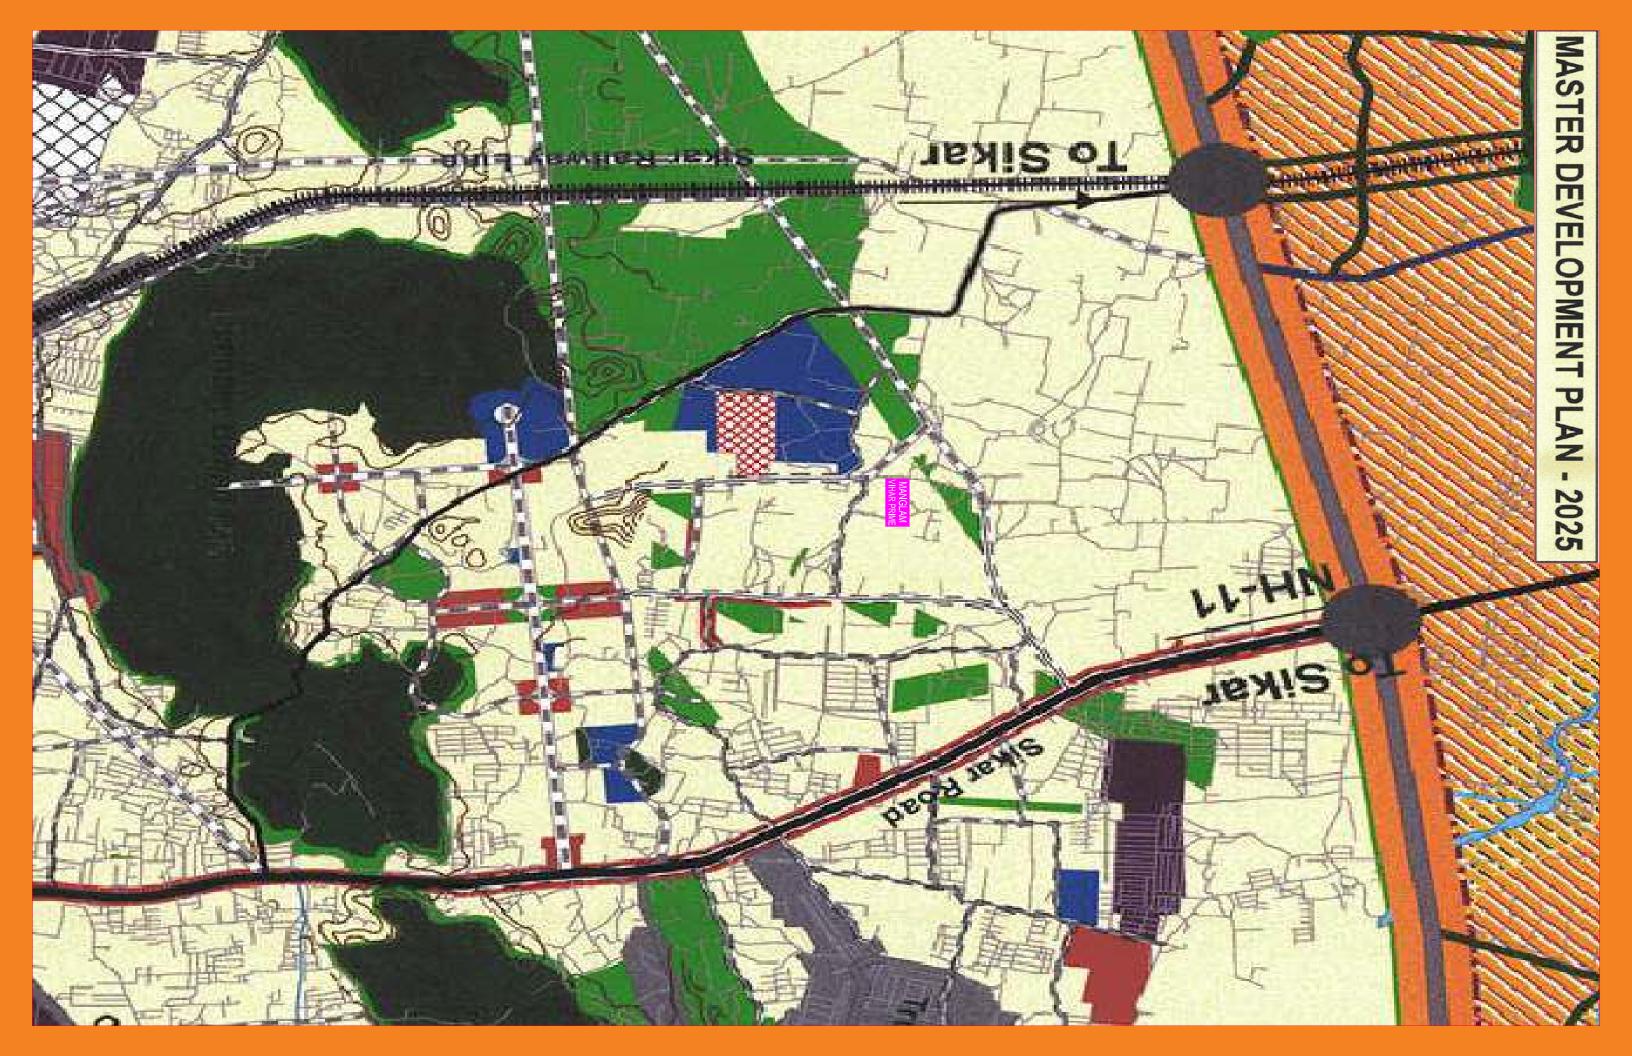

## Manglam Vihar Prime

Bad Peepli, Rambliyawada Bus Stand, Near Jai Villas, Nindar, Sikar Road, Jaipur

## RUDRA GROUP "MANGLAM VIHAR PRIME"

AT VILLAGE :- NINDAR, TEH.- AMER, JAIPUR.

CRICKET STADIUM

- - ROAD 100'-0" WIDE -

-ROAD 100'-0" WIDE

-ROAD 60'-0" WIDE