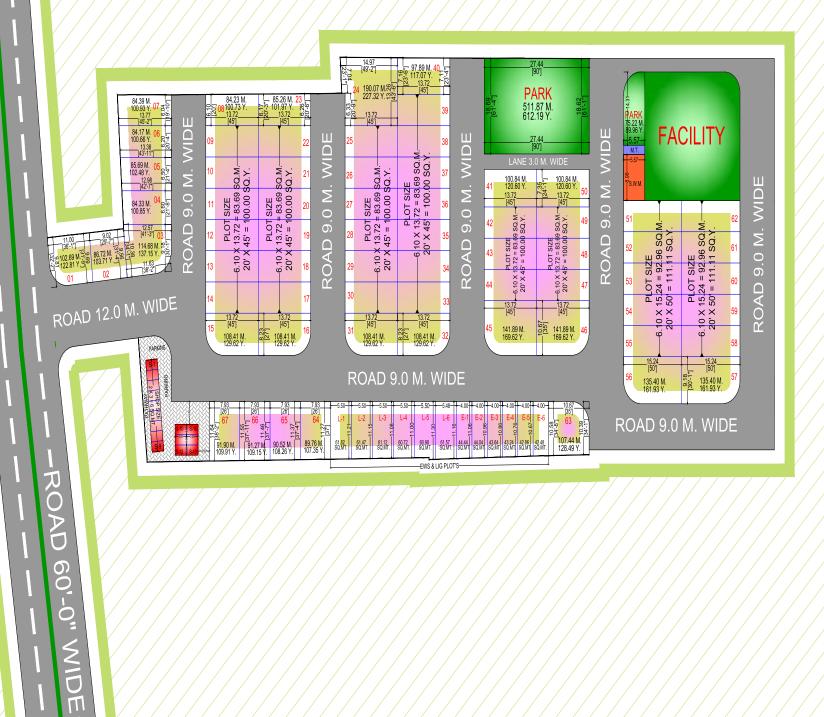

## RUDRA GROUP "MANGLAM VIHAR PRIME"

AT VILLAGE :- NINDAR, TEH.- AMER, JAIPUR.

CRICKET STADIUM

- - ROAD 100'-0" WIDE -

-ROAD 100'-0" WIDE

-ROAD 60'-0" WIDE